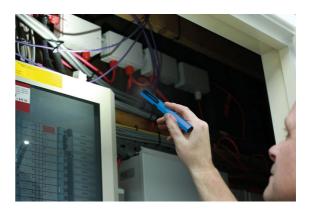

## **Aluminium Rechargeable Penlight**

A multi-function aluminium pen light that combines a 2W COB lamp together with a 2W LED torch, powered by a rechargeable 750mAh lithium-ion battery. The body has a durable silver anodised body and features a magnetic base and a pocket clip, making it easy to get the light where it's needed and easy to carry.