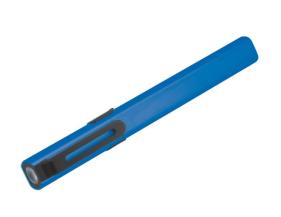

## **Aluminium Rechargeable Penlight**

A multi-function aluminium pen light that combines a 2W COB lamp together with a 2W LED torch, powered by a rechargeable 750mAh lithium-ion battery. The body has a durable silver anodised body and features a magnetic base and a pocket clip, making it easy to get the light where it's needed and easy to carry.

## **Additional Information**

- Rechargeable pen light featuring an aluminium body with a magnetic base & pocket clip, combining an LED torch & COB lamp.
- Dimensions: 17mm x 156mm x 13mm.
- Switch mode: 50% COB on, 100% COB on, off; plus long press for LED. Brightness: COB 80 170 lumens, LED 150 lumens.
- Working time: 2 4 hours; charging time: 2.5 3 hours. Powered by the built in 3.7V 750mAh Li-ion battery. Rechargeable from USB charging cable (included).
- · CE & RoHS compliant.