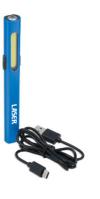

## **Aluminium Rechargeable Penlight**

A multi-function aluminium pen light that combines a 2W COB lamp together with a 2W LED torch, powered by a rechargeable 750mAh lithium-ion battery. The body has a durable silver anodised body and features a magnetic base and a pocket clip, making it easy to get the light where it's needed and easy to carry.

## **Additional Information**

- Rechargeable pen light featuring an aluminium body with a magnetic base & pocket clip, combining an LED torch & COB lamp.
- Dimensions: 17mm x 156mm x 13mm.
- Switch mode: 50% COB on, 100% COB on, off; plus long press for LED. Brightness: COB 80 170 lumens, LED 150 lumens.
- Working time: 2 4 hours; charging time: 2.5 3 hours. Powered by the built in 3.7V 750mAh Li-ion battery. Rechargeable from USB charging cable (included).
- · CE & RoHS compliant.